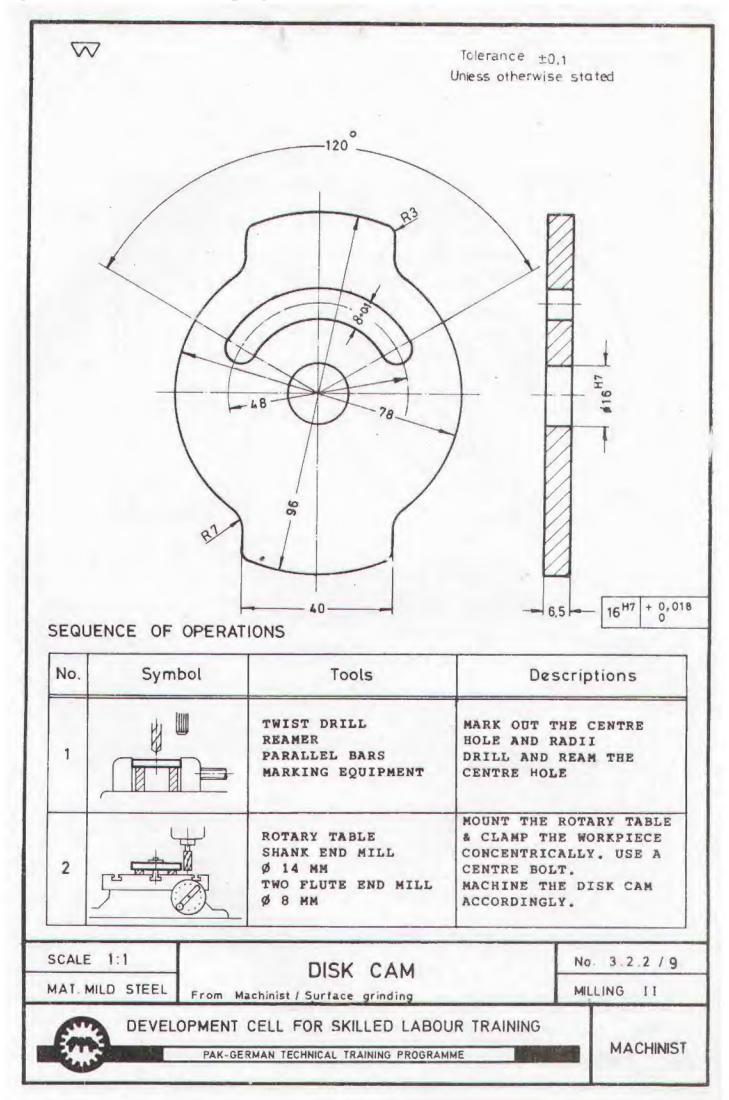

# DEVELOPMENT CELL

FOR SKILLED LABOUR TRAINING

DIRECTORATE OF MANPOWER & TRAINING GOVERNMENT OF THE PUNJAB LAHORE

Retail Price Rs. 13.00

T.T.P. Series No. 17

|          |            |              | Total length for a batch of 16 trainee | 0,9 meter                           | 2,3 meter                                                   | .+                                               |                                             |                                |                   | 2.0 meter                  | 0.6 meter                  |                         | 2 0 motor                 | 0.6 meter                    | 0.7 motor                              | 2 4                                               |                                     | Total length for a    | J. 0 meter                         |        |
|----------|------------|--------------|----------------------------------------|-------------------------------------|-------------------------------------------------------------|--------------------------------------------------|---------------------------------------------|--------------------------------|-------------------|----------------------------|----------------------------|-------------------------|---------------------------|------------------------------|----------------------------------------|---------------------------------------------------|-------------------------------------|-----------------------|------------------------------------|--------|
|          |            | 1            | Length<br>per trainee                  | 52mm                                | 132 mm                                                      | 17 mm                                            | 83 mm                                       |                                | = =               | 118 mm                     | 32 mm                      | 140mm                   | 115 mm                    | 28 mm                        | 35 mm                                  | 90 mm                                             | 143mm                               | Length<br>ber trainfe | 55 mm                              | 111111 |
|          |            |              | -                                      |                                     |                                                             |                                                  |                                             |                                | -                 |                            |                            |                         | -                         |                              | -                                      |                                                   |                                     | -                     | -                                  | -      |
|          |            | ter)         | _                                      |                                     |                                                             |                                                  |                                             |                                |                   |                            |                            |                         |                           |                              |                                        |                                                   |                                     |                       |                                    | -      |
| RED      | Machinist  | millimeter ) |                                        |                                     |                                                             |                                                  |                                             |                                | -                 |                            | -                          |                         | -                         |                              |                                        |                                                   |                                     |                       |                                    |        |
| REQUIRED | for Mai    | given in     | -                                      |                                     |                                                             |                                                  |                                             |                                | -                 |                            |                            |                         | -                         | р<br>                        |                                        |                                                   |                                     | -                     |                                    |        |
|          |            |              | 9                                      |                                     |                                                             |                                                  | 83                                          |                                | 9                 |                            |                            |                         |                           |                              | 35                                     | 90                                                |                                     |                       |                                    | -      |
| RIAL     | raining    | ( Length     | 2                                      |                                     |                                                             |                                                  |                                             | X                              | 2                 |                            |                            |                         | 115                       |                              |                                        |                                                   |                                     | 1-                    |                                    |        |
| MATERI   | Trade Trai | ö            | 4                                      |                                     | 26                                                          |                                                  |                                             |                                | 4                 |                            |                            |                         |                           | 28                           |                                        |                                                   |                                     | -                     |                                    |        |
| 2        |            | e No.        | 3                                      |                                     | 106                                                         |                                                  |                                             |                                | 6                 |                            |                            |                         |                           |                              |                                        |                                                   | 143                                 |                       |                                    |        |
|          |            | Exercise     | 2                                      |                                     |                                                             | 17                                               |                                             |                                | 2                 |                            | 12                         | 140                     |                           |                              |                                        |                                                   |                                     | 3                     |                                    |        |
|          |            | ш<br>—       | -                                      | 52                                  |                                                             |                                                  |                                             |                                | 1                 | 118                        | 20                         |                         |                           |                              |                                        |                                                   |                                     | -                     | 55                                 |        |
|          |            |              | 0.1                                    | M / S Flat<br>35 x 8mm (11/2 x 3/8) | M/S Square<br>50 x 50 mm (2 <sup>*</sup> x 2 <sup>*</sup> ) | Low carbon steel Flat<br>100 x 10 mm ( 4*x 3/8 ) | Carbon steel Square<br>50 x 50 mm (2° x 2°) | Cast iron<br>according pattern | Turning No. 2.2.3 | M / S Round<br>10 mm (3/8) | M / S Round<br>15 mm (5/g) | M / S Round<br>25mm (1) | M / S Round<br>30mm (112) | M / S Round<br>65 mm (2 1/2) | Low carbon steel Round<br>15 mm. (1/2) | Low carbon steel Round<br>25 mm (1 <sup>6</sup> ) | High speed steel Round<br>25mm (1°) | č                     | M / S Square<br>50 x 50 mm( 2 x 2) |        |